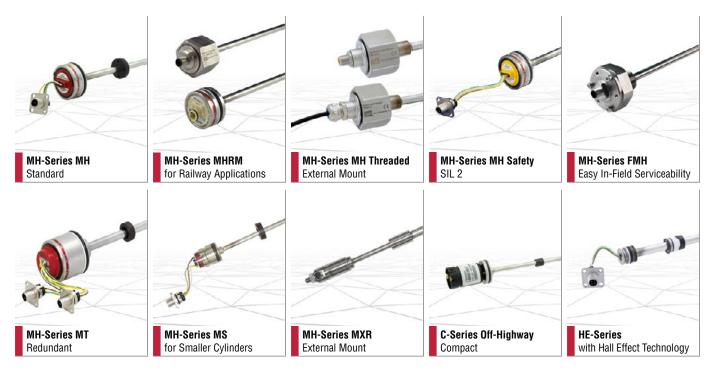

# **RECOMMENDED SENSOR MODELS**

#### MH-Series MH & MH-Series MH200

Embedded Cylinder Solution with stroke length up to 5 m

MH-Series MH Safety with SIL 2, conform to EN 61508