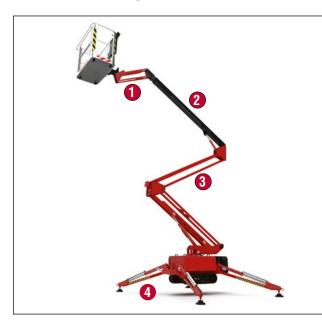

# WHERE ARE POSITION SENSORS INSTALLED?

- Inside tilt cylinder for bucket control
- Inside boom lift cylinders for controlled extensions
- Band tilt stability
- 4 Inside horizontal outriggers for fast and safe deployment